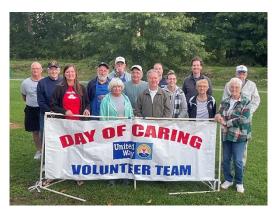

### **Day Of Caring**

Our 25th Annual Day of Caring was held on Wednesday, September 21, 2022. Approximately 330 volunteers (32 teams) completed projects at 28 sites in Mifflin and Juniata Counties. Thank you for our community volunteers for coming together to complete projects in efforts of saving thousands of dollars for our local non-profits. We could not do it without you!

Coming to the United Way was a big change and one I am grateful to step into. The United Way of Mifflin-Juniata has accomplished some great work in 2022-23. We were able to create an amazing Community effort with the 2022 Day of

Caring. A great day was had by teams and worksites alike!

The Shop with A Cop event was an important collaboration with the PA State Police. At risk children and young Teens were referred to us and through our fundraising effort 13 at risk children were able to go Christmas shopping with a State Trooper or County police officer! The kids loved it and so did the officers. The children and families were treated to a party following the shopping spree. Children could have gifts wrapped if they chose. The Season of giving was clear that day.